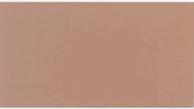

е небольшое количество краски и окрасьте для пробы площадь, равную примерно одному квадратному метру. Дайте краске высохнуть и проверьте оттенок в разное время в течении суток.

### PL Przetestuj farbę.

Kup puszkę farby i pomaluj ok. 1 m<sup>2</sup>. Poczekaj aż malowana powierzchnia wyschnie i sprawdź kilkukrotnie w ciągu dnia różnicę w odcieniu.

### CS Zkušební nátěr.

Naneste na fasádu vzorek asi o ploše 1 m<sup>2</sup>. Nechte zaschnout a pozorujte odstín v klidu v různých denních dobách.

### HU Javasolt tesztfestést végezni.

Vásároljon tesztfestéket és fessen le kb. 1 m² felületet. Várja meg a száradási időt és ellenőrizze a színárnyalatot különböző napszakokban.

















# 7112









7512





7811











# 

### 



### 



### 



### 



### 





### 



### 



### 



### 



### 







### 









##