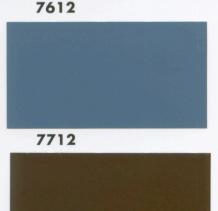

tooni sobivust päeva eri aegadel.

### **RU** Сделайте пробную окраску.

Купите небольшое количество краски и окрасьте для пробы площадь, равную примерно одному квадратному метру. Дайте краске высохнуть и проверьте оттенок в разное время в течении суток.

### PL Przetestuj farbę.

Kup puszkę farby i pomaluj ok. 1 m<sup>2</sup>. Poczekaj aż malowana powierzchnia wyschnie i sprawdź kilkukrotnie w ciągu dnia różnicę w odcieniu.

### CS Zkušební nátěr.

Naneste na fasádu vzorek asi o ploše 1 m<sup>2</sup>. Nechte zaschnout a pozorujte odstín v klidu v různých denních dobách.

### HU Javasolt tesztfestést végezni.

Vásároljon tesztfestéket és fessen le kb. 1 m² felületet. Várja meg a száradási időt és ellenőrizze a színárnyalatot különböző napszakokban.

















# 7112









7512





7811











# 

### 



### 



### 



### 



### 





### 



### 



### 



### 



### 







### 









##