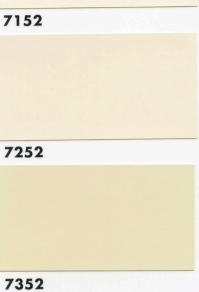

и и окрасьте для пробы площадь, равную примерно одному квадратному метру. Дайте краске высохнуть и проверьте оттенок в разное время в течении суток.

### PL Przetestuj farbę.

Kup puszkę farby i pomaluj ok. 1 m<sup>2</sup>. Poczekaj aż malowana powierzchnia wyschnie i sprawdź kilkukrotnie w ciągu dnia różnicę w odcieniu.

### CS Zkušební nátěr.

Naneste na fasádu vzorek asi o ploše 1 m<sup>2</sup>. Nechte zaschnout a pozorujte odstín v klidu v různých denních dobách.

### HU Javasolt tesztfestést végezni.

Vásároljon tesztfestéket és fessen le kb. 1 m² felületet. Várja meg a száradási időt és ellenőrizze a színárnyalatot különböző napszakokban.

















# 7112









7512





7811











# 

### 



### 



### 



### 



### 





### 



### 



### 



### 



### 







### 









##