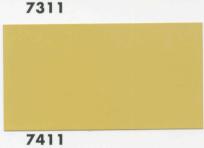

värvil kuivada ja kontrolli värvitooni sobivust päeva eri aegadel.

### **RU** Сделайте пробную окраску.

Купите небольшое количество краски и окрасьте для пробы площадь, равную примерно одному квадратному метру. Дайте краске высохнуть и проверьте оттенок в разное время в течении суток.

### PL Przetestuj farbę.

Kup puszkę farby i pomaluj ok. 1 m<sup>2</sup>. Poczekaj aż malowana powierzchnia wyschnie i sprawdź kilkukrotnie w ciągu dnia różnicę w odcieniu.

### CS Zkušební nátěr.

Naneste na fasádu vzorek asi o ploše 1 m<sup>2</sup>. Nechte zaschnout a pozorujte odstín v klidu v různých denních dobách.

### HU Javasolt tesztfestést végezni.

Vásároljon tesztfestéket és fessen le kb. 1 m² felületet. Várja meg a száradási időt és ellenőrizze a színárnyalatot különböző napszakokban.

















# 7112









7512





7811











# 

### 



### 



### 



### 



### 





### 



### 



### 



### 



### 







### 









##