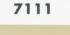

. Lase värvil kuivada ja kontrolli värvitooni sobivust päeva eri aegadel.

### **RU** Сделайте пробную окраску.

Купите небольшое количество краски и окрасьте для пробы площадь, равную примерно одному квадратному метру. Дайте краске высохнуть и проверьте оттенок в разное время в течении суток.

### PL Przetestuj farbę.

Kup puszkę farby i pomaluj ok. 1 m<sup>2</sup>. Poczekaj aż malowana powierzchnia wyschnie i sprawdź kilkukrotnie w ciągu dnia różnicę w odcieniu.

### CS Zkušební nátěr.

Naneste na fasádu vzorek asi o ploše 1 m<sup>2</sup>. Nechte zaschnout a pozorujte odstín v klidu v různých denních dobách.

### HU Javasolt tesztfestést végezni.

Vásároljon tesztfestéket és fessen le kb. 1 m² felületet. Várja meg a száradási időt és ellenőrizze a színárnyalatot különböző napszakokban.

















# 7112









7512





7811











# 

### 



### 



### 



### 



### 





### 



### 



### 



### 



### 







### 









##