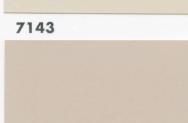

окраску.

Купите небольшое количество краски и окрасьте для пробы площадь, равную примерно одному квадратному метру. Дайте краске высохнуть и проверьте оттенок в разное время в течении суток.

### PL Przetestuj farbę.

Kup puszkę farby i pomaluj ok. 1 m<sup>2</sup>. Poczekaj aż malowana powierzchnia wyschnie i sprawdź kilkukrotnie w ciągu dnia różnicę w odcieniu.

### CS Zkušební nátěr.

Naneste na fasádu vzorek asi o ploše 1 m<sup>2</sup>. Nechte zaschnout a pozorujte odstín v klidu v různých denních dobách.

### HU Javasolt tesztfestést végezni.

Vásároljon tesztfestéket és fessen le kb. 1 m² felületet. Várja meg a száradási időt és ellenőrizze a színárnyalatot különböző napszakokban.

















# 7112









7512





7811











# 

### 



### 



### 



### 



### 





### 



### 



### 



### 



### 







### 









##