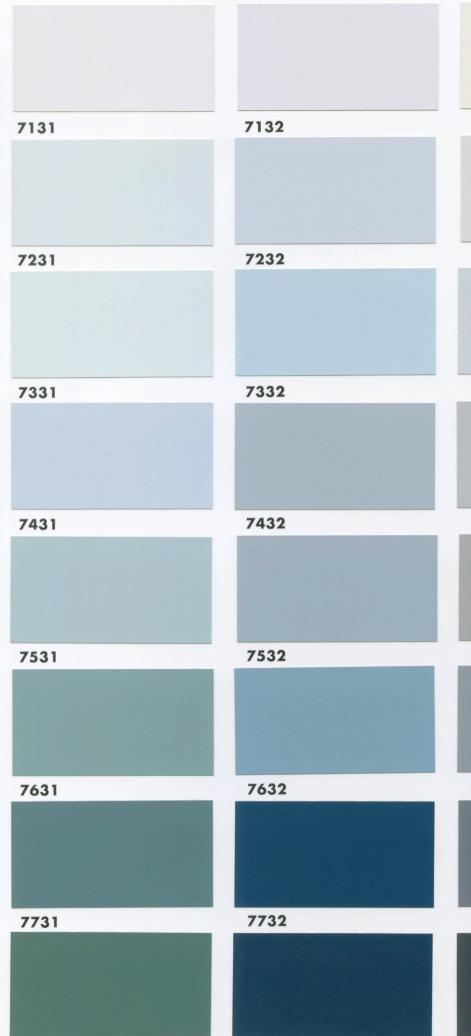

vust päeva eri aegadel.

### **RU** Сделайте пробную окраску.

Купите небольшое количество краски и окрасьте для пробы площадь, равную примерно одному квадратному метру. Дайте краске высохнуть и проверьте оттенок в разное время в течении суток.

### PL Przetestuj farbę.

Kup puszkę farby i pomaluj ok. 1 m<sup>2</sup>. Poczekaj aż malowana powierzchnia wyschnie i sprawdź kilkukrotnie w ciągu dnia różnicę w odcieniu.

### CS Zkušební nátěr.

Naneste na fasádu vzorek asi o ploše 1 m<sup>2</sup>. Nechte zaschnout a pozorujte odstín v klidu v různých denních dobách.

### HU Javasolt tesztfestést végezni.

Vásároljon tesztfestéket és fessen le kb. 1 m² felületet. Várja meg a száradási időt és ellenőrizze a színárnyalatot különböző napszakokban.

















# 7112









7512





7811











# 

### 



### 



### 



### 



### 





### 



### 



### 



### 



### 







### 









##