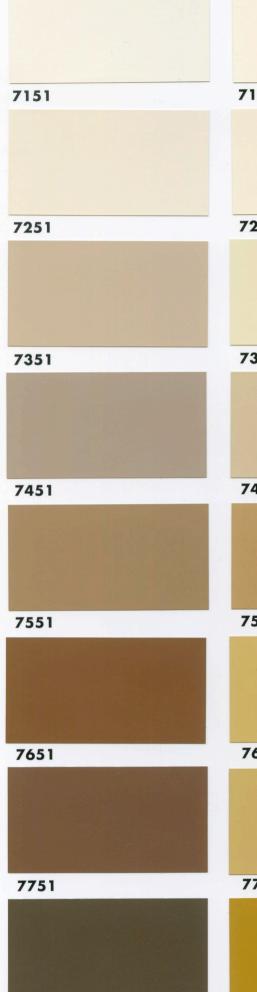

ски и окрасьте для пробы площадь, равную примерно одному квадратному метру. Дайте краске высохнуть и проверьте оттенок в разное время в течении суток.

### PL Przetestuj farbę.

Kup puszkę farby i pomaluj ok. 1 m<sup>2</sup>. Poczekaj aż malowana powierzchnia wyschnie i sprawdź kilkukrotnie w ciągu dnia różnicę w odcieniu.

### CS Zkušební nátěr.

Naneste na fasádu vzorek asi o ploše 1 m<sup>2</sup>. Nechte zaschnout a pozorujte odstín v klidu v různých denních dobách.

### HU Javasolt tesztfestést végezni.

Vásároljon tesztfestéket és fessen le kb. 1 m² felületet. Várja meg a száradási időt és ellenőrizze a színárnyalatot különböző napszakokban.

















# 7112









7512





7811











# 

### 



### 



### 



### 



### 





### 



### 



### 



### 



### 







### 









##