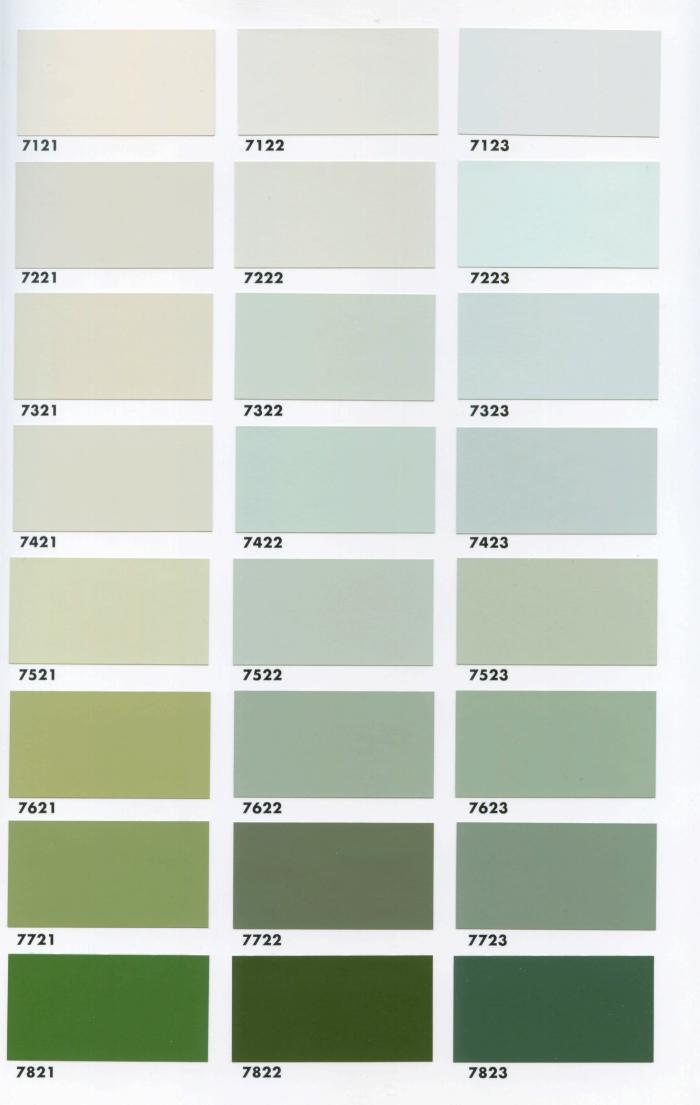

bivust päeva eri aegadel.

### **RU** Сделайте пробную окраску.

Купите небольшое количество краски и окрасьте для пробы площадь, равную примерно одному квадратному метру. Дайте краске высохнуть и проверьте оттенок в разное время в течении суток.

### PL Przetestuj farbę.

Kup puszkę farby i pomaluj ok. 1 m<sup>2</sup>. Poczekaj aż malowana powierzchnia wyschnie i sprawdź kilkukrotnie w ciągu dnia różnicę w odcieniu.

### CS Zkušební nátěr.

Naneste na fasádu vzorek asi o ploše 1 m<sup>2</sup>. Nechte zaschnout a pozorujte odstín v klidu v různých denních dobách.

### HU Javasolt tesztfestést végezni.

Vásároljon tesztfestéket és fessen le kb. 1 m² felületet. Várja meg a száradási időt és ellenőrizze a színárnyalatot különböző napszakokban.

















# 7112









7512





7811











# 

### 



### 



### 



### 



### 





### 



### 



### 



### 



### 







### 









##