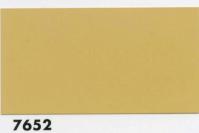

для пробы площадь, равную примерно одному квадратному метру. Дайте краске высохнуть и проверьте оттенок в разное время в течении суток.

### PL Przetestuj farbę.

Kup puszkę farby i pomaluj ok. 1 m<sup>2</sup>. Poczekaj aż malowana powierzchnia wyschnie i sprawdź kilkukrotnie w ciągu dnia różnicę w odcieniu.

### CS Zkušební nátěr.

Naneste na fasádu vzorek asi o ploše 1 m<sup>2</sup>. Nechte zaschnout a pozorujte odstín v klidu v různých denních dobách.

### HU Javasolt tesztfestést végezni.

Vásároljon tesztfestéket és fessen le kb. 1 m² felületet. Várja meg a száradási időt és ellenőrizze a színárnyalatot különböző napszakokban.

















# 7112









7512





7811











# 

### 



### 



### 



### 



### 





### 



### 



### 



### 



### 







### 









##